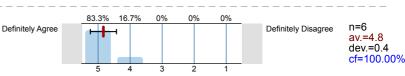

### Chloe De Meulenaer

## 1. Class/Seminar Teacher Evaluation

| 1.2)  | 1.1 The teacher communicated ideas and concepts effectively.                                | Definitely Agree | -            | Definitely<br>Disagree | n=6 | av.=5.0 |
|-------|---------------------------------------------------------------------------------------------|------------------|--------------|------------------------|-----|---------|
| 1.3)  | 1.2 The teacher has improved my understanding of the course content.                        | Definitely Agree |              | Definitely<br>Disagree | n=6 | av.=5.0 |
| 1.4)  | 1.3 The teacher has made the subject interesting.                                           | Definitely Agree | <del>\</del> | Definitely<br>Disagree | n=6 | av.=4.8 |
| 1.6)  | 1.4b The teacher is good at involving members of the class/seminar.                         | Definitely Agree | <del>\</del> | Definitely<br>Disagree | n=6 | av.=4.7 |
| 1.8)  | 1.5b Feedback on my work has been timely (typically 3-4 weeks after submission).            | Definitely Agree | +            | Definitely<br>Disagree | n=6 | av.=4.7 |
| 1.9)  | 1.5c I have received helpful comments on my work.                                           | Definitely Agree | +            | Definitely<br>Disagree | n=6 | av.=4.8 |
| 1.10) | 1.5d I was able to seek further clarification on feedback from the teacher where needed.    | Definitely Agree | <del> </del> | Definitely<br>Disagree | n=4 | av.=4.8 |
| 1.11) | 1.6 Overall, I am satisfied with the class/seminar teaching by this teacher on this course. | Definitely Agree | <del>-</del> | Definitely<br>Disagree | n=6 | av.=4.8 |