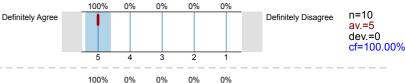

3) 1.2 The teacher has improved my understanding of the course content.

n=6 av.=5 dev.=0 cf=100.00%

1.4) 1.3 The teacher has made the subject interesting.

Thank you for completing the teacher evaluation of the class/seminar survey.