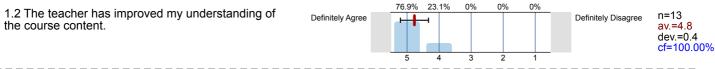

3) 1.2 The teacher has improved my understanding of the course content.

n=6 av.=5 dev.=0 cf=100.00%

1.4) 1.3 The teacher has made the subject interesting.

Thank you for completing the teacher evaluation of the class/seminar survey.