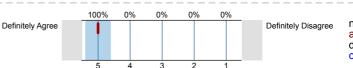

3) 1.2 The teacher has improved my understanding of the course content.

n=6 av.=5 dev.=0 cf=100.00%

1.4) 1.3 The teacher has made the subject interesting.

Thank you for completing the teacher evaluation of the class/seminar survey.