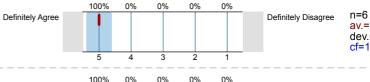

Please show the extent of your agreement by selecting the box that reflects your current view of your class/seminar teacher:

15.4% 1.1 The teacher communicated ideas and concepts n=13 Definitely Agree Definitely Disagree effectively. av.=4.8 dev.=0.4 cf=100.00%