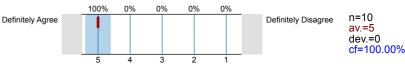

Please show the extent of your agreement by selecting the box that reflects your current view of your class/seminar teacher:

1.2) 1.1 The teacher communicated ideas and concepts effectively.

av.=5 dev.=0 cf=100.00%