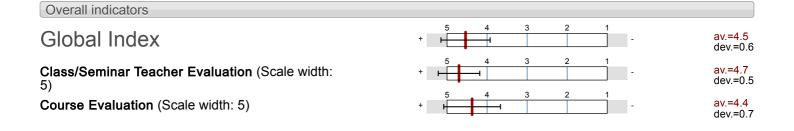

# **Profile**

Subunit: EC - Economics

Name of the instructor: Chloe De Meulenaer

Name of the course: (Name of the survey)

EC1A1.A Microeconomics I - Group 4

Values used in the profile line: Mean

## 1. Class/Seminar Teacher Evaluation

| 1.2)  | 1.1 The teacher communicated ideas and concepts effectively.                                | Definitely Agree | -            | Definitely<br>Disagree | n=6 | av.=5.0 |
|-------|---------------------------------------------------------------------------------------------|------------------|--------------|------------------------|-----|---------|
| 1.3)  | 1.2 The teacher has improved my understanding of the course content.                        | Definitely Agree |              | Definitely<br>Disagree | n=6 | av.=5.0 |
| 1.4)  | 1.3 The teacher has made the subject interesting.                                           | Definitely Agree | <del>\</del> | Definitely<br>Disagree | n=6 | av.=4.8 |
| 1.6)  | 1.4b The teacher is good at involving members of the class/seminar.                         | Definitely Agree | <del>\</del> | Definitely<br>Disagree | n=6 | av.=4.7 |
| 1.8)  | 1.5b Feedback on my work has been timely (typically 3-4 weeks after submission).            | Definitely Agree | +            | Definitely<br>Disagree | n=6 | av.=4.7 |
| 1.9)  | 1.5c I have received helpful comments on my work.                                           | Definitely Agree | +            | Definitely<br>Disagree | n=6 | av.=4.8 |
| 1.10) | 1.5d I was able to seek further clarification on feedback from the teacher where needed.    | Definitely Agree | <del> </del> | Definitely<br>Disagree | n=4 | av.=4.8 |
| 1.11) | 1.6 Overall, I am satisfied with the class/seminar teaching by this teacher on this course. | Definitely Agree | <del>-</del> | Definitely<br>Disagree | n=6 | av.=4.8 |

## 3. Course Evaluation

| 3.1)  | 2.1 This course has challenged me to achieve my best work.                                                 | Definitely Agree | <del>,</del>  | Definitely<br>Disagree | n=6 | av.=4.8 |
|-------|------------------------------------------------------------------------------------------------------------|------------------|---------------|------------------------|-----|---------|
| 3.2)  | 2.2 This course is intellectually stimulating.                                                             | Definitely Agree |               | Definitely<br>Disagree | n=6 | av.=5.0 |
| 3.3)  | $2.3\mathrm{I}$ have received sufficient advice and guidance in relation to this course to date.           | Definitely Agree | <del>\</del>  | Definitely<br>Disagree | n=6 | av.=4.8 |
| 3.4)  | 2.4 I am satisfied with the amount of contact time with teachers for this course.                          | Definitely Agree |               | Definitely<br>Disagree | n=6 | av.=4.7 |
| 3.6)  | 2.5 I have been able to contact staff about this course when I needed to.                                  | Definitely Agree |               | Definitely<br>Disagree | n=5 | av.=4.6 |
| 3.7)  | 2.6 The criteria used in marking have been clear in advance.                                               | Definitely Agree |               | Definitely<br>Disagree | n=6 | av.=3.3 |
| 3.8)  | 2.7 Marking and assessment has been fair.                                                                  | Definitely Agree |               | Definitely<br>Disagree | n=5 | av.=4.8 |
| 3.9)  | 2.8 The feedback I received has helped my learning and performance on the course.                          | Definitely Agree | +             | Definitely<br>Disagree | n=6 | av.=4.8 |
| 3.11) | 2.9b The reading list(s) was useful for my learning.                                                       | Definitely Agree | <del>)</del>  | Definitely<br>Disagree | n=4 | av.=4.8 |
| 3.12) | 2.9c I have been able to access all my essential readings for this course.                                 | Definitely Agree |               | Definitely<br>Disagree | n=5 | av.=5.0 |
| 3.13) | 2.9d I have been able to access all my further readings for this course.                                   | Definitely Agree |               | Definitely<br>Disagree | n=6 | av.=5.0 |
| 3.14) | 2.10 I found course materials and activities accessed through Moodle useful for my studies on this course. | Definitely Agree | $\rightarrow$ | Definitely<br>Disagree | n=6 | av.=4.5 |
| 3.15) | 2.11 The course material provided was useful for my studies and learning.                                  | Definitely Agree |               | Definitely<br>Disagree | n=6 | av.=5.0 |
| 3.18) | 2.12c I am satisfied with the integration of classes/<br>seminars with lectures on this course.            | Definitely Agree | 1             | Definitely<br>Disagree | n=5 | av.=4.8 |