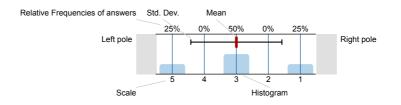

# Legend

Question text

n=No. of responses av.=Mean dev.=Std. Dev. ab.=Abstention cf=Cumulative Frequency