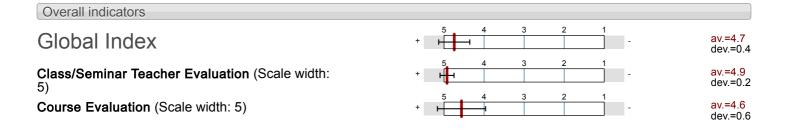

### 1. Class/Seminar Teacher Evaluation

This survey requests your feedback on two separate aspects of your learning experience, split into three sections. The first section asks for your views on your teacher's class/seminar teaching. The second section asks for your views on the course as a whole at this point in time. Finally, the third section asks for some information about you, to aid analysis.