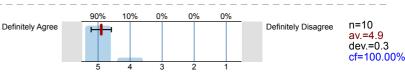

Please show the extent of your agreement by selecting the box that reflects your current view of your class/seminar teacher:

15.4% 1.1 The teacher communicated ideas and concepts n=13 Definitely Agree Definitely Disagree effectively. av.=4.8 dev.=0.4 cf=100.00%