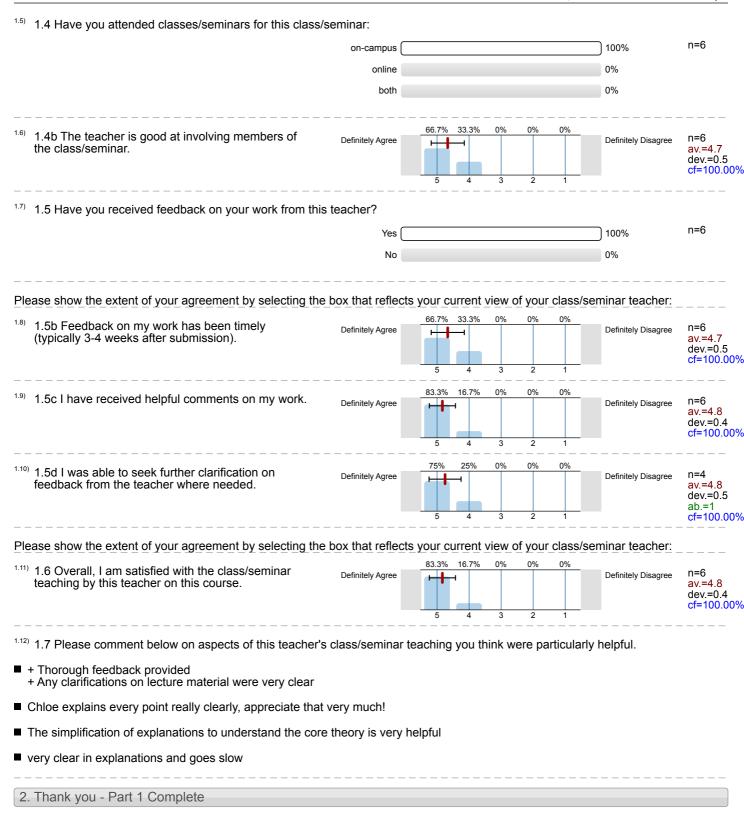

Please show the extent of your agreement by selecting the box that reflects your current view of your class/seminar teacher:

1.2) 1.1 The teacher communicated ideas and concepts effectively.

av.=5 dev.=0 cf=100.00%

3) 1.2 The teacher has improved my understanding of the course content.

n=6 av.=5 dev.=0 cf=100.00%

1.4) 1.3 The teacher has made the subject interesting.

Thank you for completing the teacher evaluation of the class/seminar survey.

The next part of the survey asks for your views on the course as a whole. It is not restricted to this particular teacher, but to the entire experience you have had on this course to date.

### 3. Course Evaluation

Please show the extent of your agreement by selecting the box that reflects your current view of your experience on this course to date:

# **Profile**

Subunit: EC - Economics

Name of the instructor: Chloe De Meulenaer

Name of the course: (Name of the survey)

EC1A1.A Microeconomics I - Group 4

Values used in the profile line: Mean

## 1. Class/Seminar Teacher Evaluation

| 1.2)  | 1.1 The teacher communicated ideas and concepts effectively.                                | Definitely Agree | -            | Definitely<br>Disagree | n=6 | av.=5.0 |
|-------|---------------------------------------------------------------------------------------------|------------------|--------------|------------------------|-----|---------|
| 1.3)  | 1.2 The teacher has improved my understanding of the course content.                        | Definitely Agree |              | Definitely<br>Disagree | n=6 | av.=5.0 |
| 1.4)  | 1.3 The teacher has made the subject interesting.                                           | Definitely Agree | <del>\</del> | Definitely<br>Disagree | n=6 | av.=4.8 |
| 1.6)  | 1.4b The teacher is good at involving members of the class/seminar.                         | Definitely Agree | <del>\</del> | Definitely<br>Disagree | n=6 | av.=4.7 |
| 1.8)  | 1.5b Feedback on my work has been timely (typically 3-4 weeks after submission).            | Definitely Agree | +            | Definitely<br>Disagree | n=6 | av.=4.7 |
| 1.9)  | 1.5c I have received helpful comments on my work.                                           | Definitely Agree | +            | Definitely<br>Disagree | n=6 | av.=4.8 |
| 1.10) | 1.5d I was able to seek further clarification on feedback from the teacher where needed.    | Definitely Agree | <del> </del> | Definitely<br>Disagree | n=4 | av.=4.8 |
| 1.11) | 1.6 Overall, I am satisfied with the class/seminar teaching by this teacher on this course. | Definitely Agree | <del>-</del> | Definitely<br>Disagree | n=6 | av.=4.8 |

## 3. Course Evaluation

| 3.1)  | 2.1 This course has challenged me to achieve my best work.                                                 | Definitely Agree | <del>,</del>  | Definitely<br>Disagree | n=6 | av.=4.8 |
|-------|------------------------------------------------------------------------------------------------------------|------------------|---------------|------------------------|-----|---------|
| 3.2)  | 2.2 This course is intellectually stimulating.                                                             | Definitely Agree |               | Definitely<br>Disagree | n=6 | av.=5.0 |
| 3.3)  | $2.3\mathrm{I}$ have received sufficient advice and guidance in relation to this course to date.           | Definitely Agree | <del>\</del>  | Definitely<br>Disagree | n=6 | av.=4.8 |
| 3.4)  | 2.4 I am satisfied with the amount of contact time with teachers for this course.                          | Definitely Agree |               | Definitely<br>Disagree | n=6 | av.=4.7 |
| 3.6)  | 2.5 I have been able to contact staff about this course when I needed to.                                  | Definitely Agree |               | Definitely<br>Disagree | n=5 | av.=4.6 |
| 3.7)  | 2.6 The criteria used in marking have been clear in advance.                                               | Definitely Agree |               | Definitely<br>Disagree | n=6 | av.=3.3 |
| 3.8)  | 2.7 Marking and assessment has been fair.                                                                  | Definitely Agree |               | Definitely<br>Disagree | n=5 | av.=4.8 |
| 3.9)  | 2.8 The feedback I received has helped my learning and performance on the course.                          | Definitely Agree | +             | Definitely<br>Disagree | n=6 | av.=4.8 |
| 3.11) | 2.9b The reading list(s) was useful for my learning.                                                       | Definitely Agree | <del>)</del>  | Definitely<br>Disagree | n=4 | av.=4.8 |
| 3.12) | 2.9c I have been able to access all my essential readings for this course.                                 | Definitely Agree |               | Definitely<br>Disagree | n=5 | av.=5.0 |
| 3.13) | 2.9d I have been able to access all my further readings for this course.                                   | Definitely Agree |               | Definitely<br>Disagree | n=6 | av.=5.0 |
| 3.14) | 2.10 I found course materials and activities accessed through Moodle useful for my studies on this course. | Definitely Agree | $\rightarrow$ | Definitely<br>Disagree | n=6 | av.=4.5 |
| 3.15) | 2.11 The course material provided was useful for my studies and learning.                                  | Definitely Agree |               | Definitely<br>Disagree | n=6 | av.=5.0 |
| 3.18) | 2.12c I am satisfied with the integration of classes/<br>seminars with lectures on this course.            | Definitely Agree | 1             | Definitely<br>Disagree | n=5 | av.=4.8 |