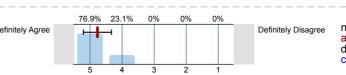

3) 1.2 The teacher has improved my understanding of the course content.

n=6 av.=5 dev.=0 cf=100.00%

1.4) 1.3 The teacher has made the subject interesting.

Thank you for completing the teacher evaluation of the class/seminar survey.