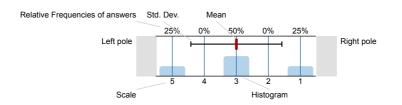

# Legend

Question text

n=No. of responses av.=Mean dev.=Std. Dev. ab.=Abstention cf=Cumulative Frequency