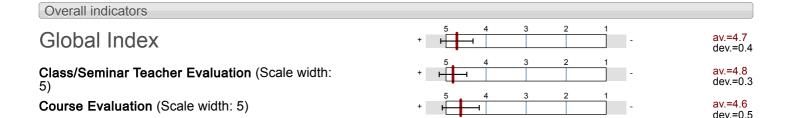

# **Profile**

Subunit: EC - Economics

Name of the instructor: Chloe De Meulenaer

Name of the course: (Name of the survey)

EC1A1.A Microeconomics I - Group 4

Values used in the profile line: Mean