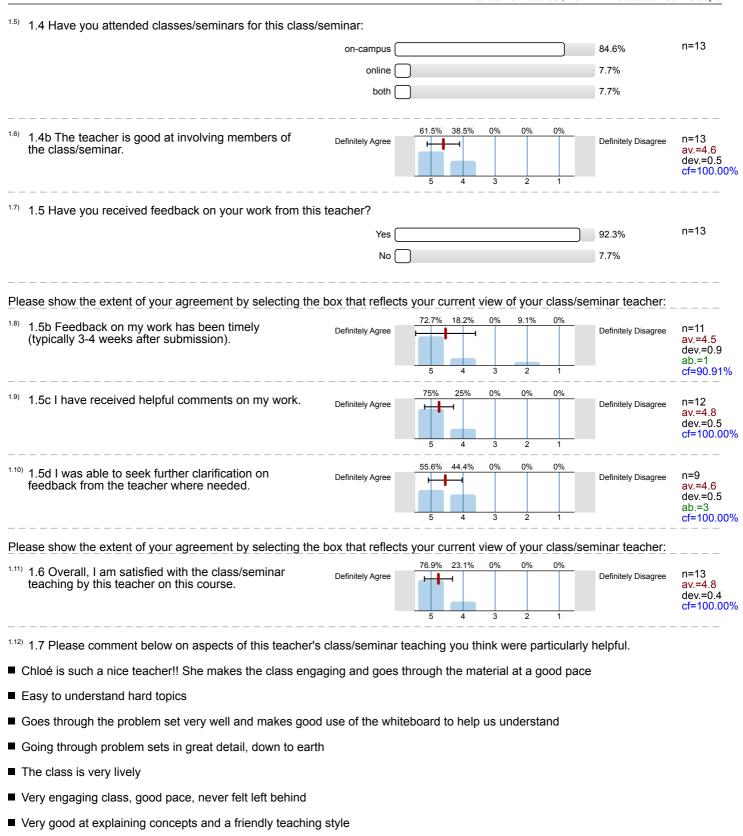

- 1.13) 1.7b Please comment below on aspects of this teacher's class/seminar teaching you think could be improved.
- Can't be any better!
- N/A
- Na very good
- Nothing really, a class I look forward to Maybe we could do a little bit of a lecture recap alongside the problem set, just because theres 3 lectures a week